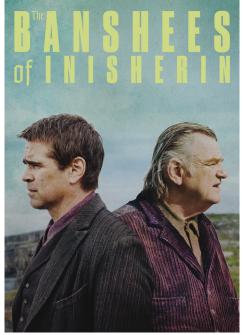

### "Movie: The Banshees of Inisherin" (Sept. 4)

On a remote island off the coast of Ireland, Pádraic (Colin Farrell) is devastated when his buddy Colm (Brendan Gleeson) suddenly puts an end to their lifelong friendship. With help from his sister and a troubled young islander, Pádraic sets out to repair the damaged relationship by any means necessary. However, as Colm's resolve only strengthens, he soon delivers an ultimatum that leads to shocking consequences.