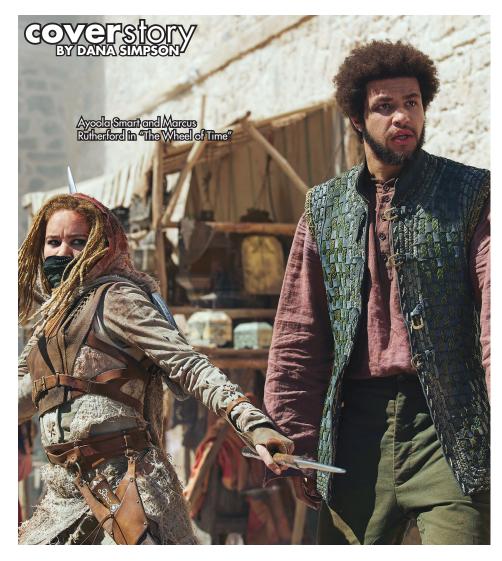

# entertainment EXTRA

August 31 - September 6, 2023

Dragon Reborn Rosamund Pike in "The Wheel of Time"

# A series 'Reborn': 'The Wheel of Time' returns for Season 2

Within the realm of the fantastic, several novels, movies, video games and series exist to tickle the adventure bone. However, despite the plethora of content, few franchises have the hold that Harry Potter, Game of Thrones and The Lord of the Rings do. One series that has recently re-entered the chat, however, is "The Wheel of Time," which is about to begin its second season on Prime Video.

When Season 1 began, viewers met Moiraine (Rosamund Pike, "Gone Girl," 2014) as she began her quest to find the Dragon Reborn in the Two Rivers. As a member of the powerful Aes Sedai, an order of women with the ability to channel a form of elemental magic called the One Power, Moiraine has been called upon to find a kind of "chosen one," the reincarnation of a channeller called the Dragon, who once destroyed the world. After gathering a small group — any of whom could possibly be the Dragon Reborn — Moiraine, her Warder, Lan Mandragoran (Daniel Henney, "Big Hero 6," 2014), and the four new candidates — Perrin Aybara (Marcus Rutherford, "Bulletproof"), Mat Cauthon (played by "Clique's" Barney Harris in Season 1 and replaced by "The Witcher's" Dónal Finn in Season 2), Rand al'Thor (Josha Stradowski, "High Flyers") and Egwene al'Vere (Madeleine Madden, "Dora and the Lost City of Gold," 2019) — begin their quest to defeat a primordial evil known as the Dark One.