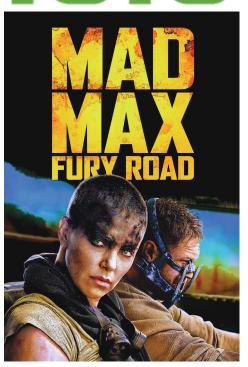

### "Movie: Mad Max: Fury Road" (Sept. 9)

Years after the collapse of civilization, the tyrannical Immortan Joe (Hugh Keays-Byrne) enslaves apocalypse survivors inside a desert fortress. When the warrior Imperator Furiosa (Charlize Theron) leads the despot's five wives in a daring escape, she forges an alliance with Max Rockatansky (Tom Hardy), a loner and former captive. Fortified in a massive, armored truck called the War Rig, they try to outrun the ruthless warlord and his henchmen in a deadly high-speed chase through the Wasteland.